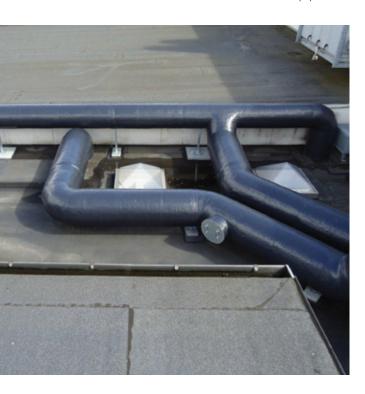

### **QUALITY AND EFFICIENCY**

WrapTec is a new material for sealings in the area of technical insulation. The unique self-welding characteristic allows fast and easy installations at any construction site. The high performance material provides extreme UV stability and weather resistance in all environments. Due to its absolute water and humidity tight sealing it prevents corrosion under insulation (CUI) at the duct pipe.

#### **PRODUCT ADVANTAGES**

WrapTec - Innovative and reliable

- is 100 % watertight
- is self-welding
- is extreme UV- and weather resistant
- Saves up to 50 % of labour costs compared to other installation coverings. Is easy and safe to install (requires no tools apart from scissors)
- Protects the duct work from corrosion under insulation (CUI)
- Offers various opportunities for usage due to environmental friendly recipe
- Saves storage costs and simplifies transport to and on building sites