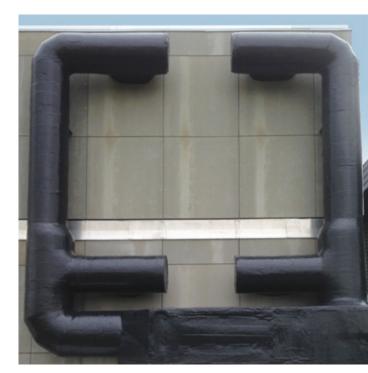

### **QUALITY AND EFFICIENCY**

WrapTec is a new material for sealings in the area of technical insulation. The unique self-welding characteristic allows fast and easy installations at any construction site. The high performance material provides extreme UV stability and weather resistance in all environments. Due to its absolute water and humidity tight sealing it prevents corrosion under insulation (CUI) at the duct pipe.

#### **PRODUCT ADVANTAGES**

WrapTec - Innovative and reliable

- is 100 % watertight
- is self-welding
- is extreme UV- and weather resistant
- Saves up to 50 % of labour costs compared to other installation coverings. Is easy and safe to install (requires no tools apart from scissors)
- Protects the duct work from corrosion under insulation (CUI)
- Offers various opportunities for usage due to environmental friendly recipe
- Saves storage costs and simplifies transport to and on building sites