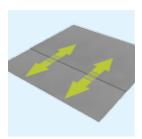

An overlap of only 20mm is sufficient in order to provide protection to the insulation and duct system itself. WrapTec can be stretched by 50 % in all directions to ensure a proper and aesthetic installation.