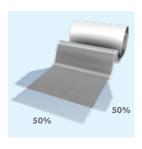

An overlap of only 20mm is sufficient in order to provide protection to the insulation and duct system itself. WrapTec can be stretched by 50 % in all directions to ensure a proper and aesthetic installation.