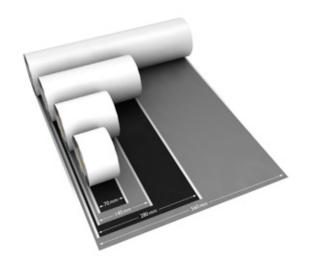

### WRAPTEC IS AVAILABLE IN TWO COLOURS: ANTHRACITE AND LIGHT-GREY. ROLLS ARE AVAILABLE IN 10 M LENGTH AND MULTIPLE WIDTHS.

| PRODUCT DATA            |                                                                                                                        |
|-------------------------|------------------------------------------------------------------------------------------------------------------------|
| Material                | High performance polymer<br>(Polyisobutylene)                                                                          |
| Application             | Cladding / jacketing / sealing of HVAC ducts, pipes and technical insulations                                          |
| Widths                  | 70 mm, 140 mm, 280 mm, 560 mm                                                                                          |
| Length                  | 10 m per roll                                                                                                          |
| Application temperature | +5 °C up to +40 °C                                                                                                     |
| Heat<br>resistance      | -40 °C up to +100 °C                                                                                                   |
| Fire class              | E (B2) (DIN EN ISO 11925-2 /<br>DIN EN ISO 13501-1/ DIN 4102)                                                          |
| Connections             | By self-welding                                                                                                        |
| Weight                  | Ca. 1.85 kg/m² 1.31 kg (per 70 mm roll) 2.63 kg (per 140 mm roll) 5.25 kg (per 280 mm roll) 10.50 kg (per 560 mm roll) |
| Thickness               | Ca. 1.05mm                                                                                                             |
| Stability (UV)          | DIN 16726 (DIN EN ISO 20811)                                                                                           |
| Water column            | > 7.5 m (DIN EN ISO 20811)                                                                                             |
| Vapour<br>permeability  | sd > 400 m; > 400,000<br>(DIN EN ISO 1931)                                                                             |
| Storage                 | Dry up to +40°C                                                                                                        |