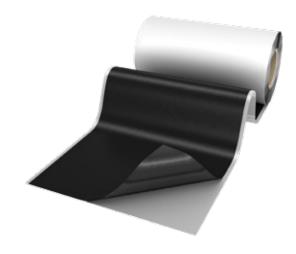

### WRAPTEC IS AVAILABLE IN TWO COLOURS: ANTHRACITE AND LIGHT-GREY. ROLLS ARE AVAILABLE IN 10 M LENGTH AND MULTIPLE WIDTHS.

| PRODUCT DATA            |                                                                                                                        |
|-------------------------|------------------------------------------------------------------------------------------------------------------------|
| Material                | High performance polymer<br>(Polyisobutylene)                                                                          |
| Application             | Cladding / jacketing / sealing of HVAC ducts, pipes and technical insulations                                          |
| Widths                  | 70 mm, 140 mm, 280 mm, 560 mm                                                                                          |
| Length                  | 10 m per roll                                                                                                          |
| Application temperature | +5 °C up to +40 °C                                                                                                     |
| Heat<br>resistance      | -40 °C up to +100 °C                                                                                                   |
| Fire class              | E (B2) (DIN EN ISO 11925-2 /<br>DIN EN ISO 13501-1/ DIN 4102)                                                          |
| Connections             | By self-welding                                                                                                        |
| Weight                  | Ca. 1.85 kg/m² 1.31 kg (per 70 mm roll) 2.63 kg (per 140 mm roll) 5.25 kg (per 280 mm roll) 10.50 kg (per 560 mm roll) |
| Thickness               | Ca. 1.05mm                                                                                                             |
| Stability (UV)          | DIN 16726 (DIN EN ISO 20811)                                                                                           |
| Water column            | > 7.5 m (DIN EN ISO 20811)                                                                                             |
| Vapour<br>permeability  | sd > 400 m; > 400,000<br>(DIN EN ISO 1931)                                                                             |
| Storage                 | Dry up to +40°C                                                                                                        |