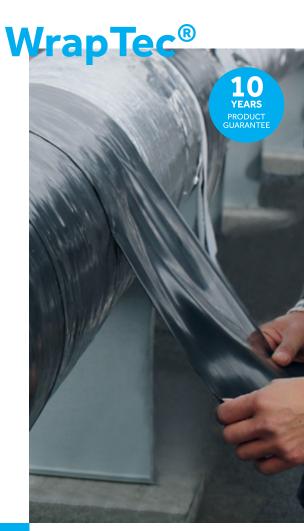

# **WrapTec**®

### **QUALITY AND EFFICIENCY**

WrapTec is a new material for sealings in the area of technical insulation. The unique self-welding characteristic allows fast and easy installations at any construction site. The high performance material provides extreme UV stability and weather resistance in all environments. Due to its absolute water and humidity tight sealing it prevents corrosion under insulation (CUI) at the duct pipe.

An overlap of only 20mm is sufficient in order to provide protection to the insulation and duct system itself. WrapTec can be stretched by 50 % in all directions to ensure a proper and aesthetic installation.

YEARS

PRODUCT GUARANTEE

The high performance material ensures environmental friendliness for all usage areas. The material is  $100\,\%$  recyclable.