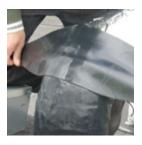

An overlap of only 20mm is sufficient in order to provide protection to the insulation and duct system itself. WrapTec can be stretched by 50 % in all directions to ensure a proper and aesthetic installation.